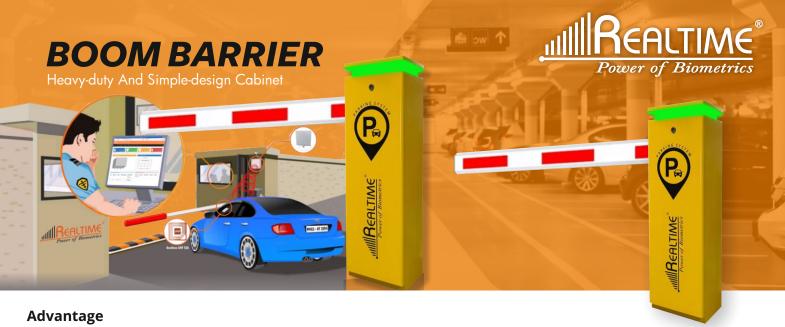

## DC POWER BOOM BARRIER

Heavy Duty and Simple Design Cabinate

Product Security Modern Barrier Gate Price Parking Barrier Gate Pedestrian Barrier Gate With Remote

» Case Size 230\*300\*980 (mm)

(9.055 ""H\*11.811 "\*38.583")

» Boom Size 4M, 5M, 6M

» Action Time 6 Sec. / 3 Sec.

» Motor Power 100 watts

» External Power Supply 220V, 50/60Hz

30-60°C » Working temperature

CAR PARKING | APARTMENTS |

MALLS PARKING | SCHOOL PARKING | GOVERNMENT OFFICES